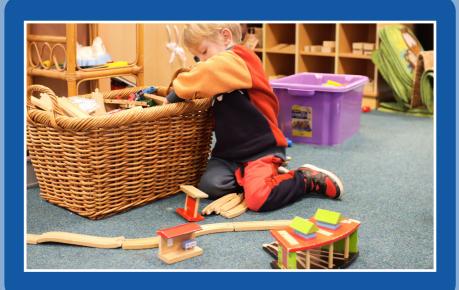

## Our daily routine

We come into nursery, hang our coats on our pegs and register. We also choose our lunch if we are staying all day.

We then play and learn inside and outside with our teachers. We also have a healthy snack.