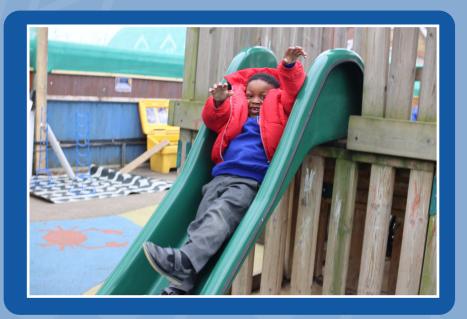

## Our daily routine

We come into nursery, hang our coats on our pegs and register. We also choose our lunch if we are staying all day.

We then play and learn inside and outside with our teachers. We also have a healthy snack.