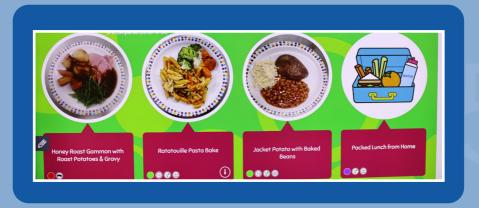

## Our daily routine

We come into nursery, hang our coats on our pegs and register. We also choose our lunch if we are staying all day.

We then play and learn inside and outside with our teachers. We also have a healthy snack.

At the end of the morning we have a story. If we attend mornings we then go home. If we stay all day we have lunch and dessert.

After lunch we carry on playing and learning. We are joined by the children attending afternoons.