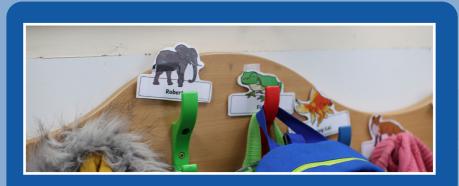

## Our daily routine

We come into nursery, hang our coats on our pegs and register. We also choose our lunch if we are staying all day.

We then play and learn inside and outside with our teachers. We also have a healthy snack.